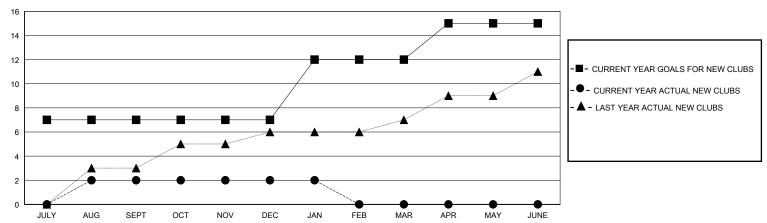

## GOALS AND ACTUAL NEW CLUBS CUMULATIVE

| -■- MEMBER GROWTH NET GOAL        |
|-----------------------------------|
| - ● - MEMBER GROWTH ACTUAL        |
| - ▲ - LAST YEAR MEMBERSHIP ACTUAL |
|                                   |
|                                   |
|                                   |
|                                   |