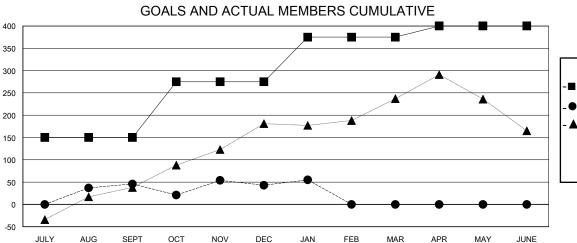

## GOALS AND ACTUAL NEW CLUBS CUMULATIVE

| -■- MEMBER GROWTH NET GOAL        |
|-----------------------------------|
| - ● - MEMBER GROWTH ACTUAL        |
| - ▲ - LAST YEAR MEMBERSHIP ACTUAL |
|                                   |
|                                   |
|                                   |
|                                   |